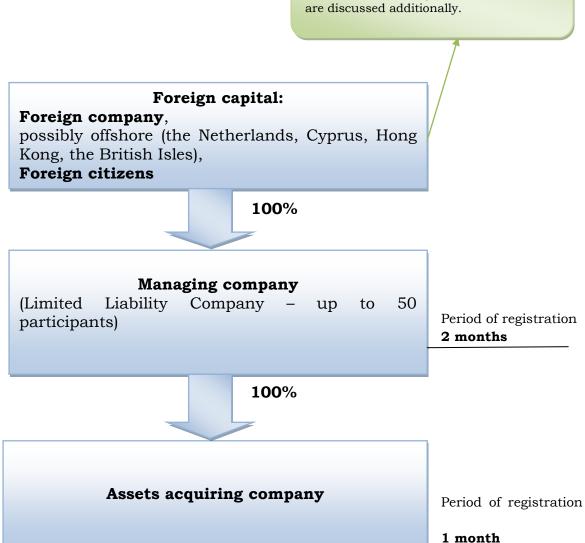

# I. Corporate structure

The scheme of Corporate structure which lets to acquire the rights to agricultural land

If the registration of the offshore company is needed, the budget and the deadlines

d

Preliminary estimate for the conduct of activities for registration of a legal entity:

| 1.1. Legalization of documents*  Legal entity registration (preparation of documents on establishment, presentation of interests in the registration authority)  1.3. Share capital payment for third payment for third payment for total payment for third party services account opening expenses (payment payment for third party services payment for total payment for third party services payment payment for total payment for t | No                               | Procedure                                                                                              | Approximate period of project implementa tion | The costs of              | Comments |           |                                                      |  |  |  |
|--------------------------------------------------------------------------------------------------------------------------------------------------------------------------------------------------------------------------------------------------------------------------------------------------------------------------------------------------------------------------------------------------------------------------------------------------------------------------------------------------------------------------------------------------------------------------------------------------------------------------------------------------------------------------------------------------------------------------------------------------------------------------------------------------------------------------------------------------------------------------------------------------------------------------------------------------------------------------------------------------------------------------------------------------------------------------------------------------------------------------------------------------------------------------------------------------------------------------------------------------------------------------------------------------------------------------------------------------------------------------------------------------------------------------------------------------------------------------------------------------------------------------------------------------------------------------------------------------------------------------------------------------------------------------------------------------------------------------------------------------------------------------------------------------------------------------------------------------------------------------------------------------------------------------------------------------------------------------------------------------------------------------------------------------------------------------------------------------------------------------------|----------------------------------|--------------------------------------------------------------------------------------------------------|-----------------------------------------------|---------------------------|----------|-----------|------------------------------------------------------|--|--|--|
| 1.1.   Legalization of documents*   750                                                                                                                                                                                                                                                                                                                                                                                                                                                                                                                                                                                                                                                                                                                                                                                                                                                                                                                                                                                                                                                                                                                                                                                                                                                                                                                                                                                                                                                                                                                                                                                                                                                                                                                                                                                                                                                                                                                                                                                                                                                                                        | 1.                               | Managing                                                                                               |                                               | Own costs for third party |          | for RATUM |                                                      |  |  |  |
| registration (preparation of documents on establishment, presentation of interests in the registration authority)  1.3. Share capital payment  Accompanying expenses (payment etc)*  TOTAL  2.2. Share capital payment  Accompanying company  Legal entity registration of interests in the registration account opening etc)*  2.3. Share capital payment  1.4. for notary services, account opening etc)*  TOTAL:  3 500  1 150  7 000  Bank and no rates, governm duty etc.  Creation of assets acquiring company  Legal entity registration of interests in the registration authority)  2.1. Share capital payment  Accompanying expenses (payment for notary services, account opening etc)*  TOTAL  TOTAL  3 500  Minimal amo of payment notary services, account opening expenses (payment for notary services, account opening etc)*  TOTAL own costs  3 850  TOTAL payment for third party services  TOTAL payment for TOTAL payment for third party services                                                                                                                                                                                                                                                                                                                                                                                                                                                                                                                                                                                                                                                                                                                                                                                                                                                                                                                                                                                                                                                                                                                                                        | 1.1.                             | documents*                                                                                             |                                               |                           | 750      |           | notary rates in case the founder is a foreign legal  |  |  |  |
| 1.3. Share capital payment Accompanying expenses (payment for notary services, account opening etc)*  TOTAL:  3 500  1 150  TOTAL:  Creation of assets acquiring company  Legal entity registration (preparation of documents on authority)  2.1. establishment, presentation of interests in the registration authority)  1 month  2.2. Share capital payment  Accompanying expenses (payment garden)  Accompanying expenses (payment garden)  2.3. for notary services, account opening etc)*  TOTAL was costs  3 500  Bank and no rates, governm duty etc.  Minimal amo of payment 10 000 rub.  Bank and no rates, governm duty etc.  TOTAL payment for 1500  TOTAL payment for 1500  TOTAL payment for 1500  TOTAL payment for 10 000                                                                                                                                                                                                                                                                                                                                                                                                                                                                                                                                                                                                                                                                                                                                                                                                                                                                                                                                                                                                                                                                                                                                                                                                                                                                                                                                                                                      | 1.2.                             | registration (preparation of documents on establishment, presentation of interests in the registration | 2 months                                      |                           |          | 7 000     | Specified on the fact according to the scope of work |  |  |  |
| Accompanying expenses (payment for notary services, account opening etc)*  1.4. for notary services, account opening etc)*  TOTAL:  3 500  1 150  7 000  Creation of assets acquiring company  Legal entity registration (preparation of documents on establishment, presentation of interests in the registration authority)  1 month  2.2. Share capital payment  Accompanying expenses (payment garden account opening etc)*  TOTAL  3 500  Minimal amo of payment of payment payment  400  Bank and no rates, governm duty etc.                                                                                                                                                                                                                                                                                                                                                                                                                                                                                                                                                                                                                                                                                                                                                                                                                                                                                                                                                                                                                                                                                                                                                                                                                                                                                                                                                                                                                                                                                                                                                                                            | 1.3.                             | Share capital                                                                                          |                                               | 3 500                     |          |           |                                                      |  |  |  |
| TOTAL:  2. Creation of assets                                                                                                                                                                                                                                                                                                                                                                                                                                                                                                                                                                                                                                                                                                                                                                                                                                                                                                                                                                                                                                                                                                                                                                                                                                                                                                                                                                                                                                                                                                                                                                                                                                                                                                                                                                                                                                                                                                                                                                                                                                                                                                  | 1.4.                             | Accompanying expenses (payment for notary services, account opening                                    |                                               |                           | 400      |           | Bank and notary rates, government duty etc.          |  |  |  |
| 2. acquiring company  Legal entity registration (preparation of documents on establishment, presentation of interests in the registration authority)  2.2. Share capital payment  Accompanying expenses (payment for third party services account opening etc)*  TOTAL own costs  TOTAL payment for third party services  TOTAL payment for  Legal entity registration a company account opening establishment, presentation of interests in the registration authority)  1 month  3 000  Minimal amo of payment 10 000 rub.  Accompanying expenses (payment for third party services, account opening etc)*  1 month  3 000  Minimal amo of payment 10 000 rub.  400 a 3 000  3 850  TOTAL payment for third party services  TOTAL payment for 110 000                                                                                                                                                                                                                                                                                                                                                                                                                                                                                                                                                                                                                                                                                                                                                                                                                                                                                                                                                                                                                                                                                                                                                                                                                                                                                                                                                                        |                                  | TOTAL:                                                                                                 |                                               | 3 500                     | 1 150    | 7 000     |                                                      |  |  |  |
| registration (preparation of documents on 2.1. establishment, presentation of interests in the registration authority)  2.2. Share capital payment  Accompanying expenses (payment 2.3. for notary services, account opening etc)*  TOTAL 350  TOTAL 350  TOTAL payment for third party services  1 0 000  1 000  3 000  Minimal amount of payment 10 000 rub.  400  Bank and no rates, government duty etc.  400  TOTAL 350  TOTAL payment for 1550  TOTAL payment for 10 000                                                                                                                                                                                                                                                                                                                                                                                                                                                                                                                                                                                                                                                                                                                                                                                                                                                                                                                                                                                                                                                                                                                                                                                                                                                                                                                                                                                                                                                                                                                                                                                                                                                 | 2.                               | acquiring<br>company                                                                                   |                                               |                           |          |           |                                                      |  |  |  |
| 2.2. Share capital payment 350 of payment 10 000 rub.  Accompanying expenses (payment for third party services at 2.3. In the state of  | 2.1.                             | registration (preparation of documents on establishment, presentation of interests in the registration | 1 month                                       |                           |          | 3 000     |                                                      |  |  |  |
| expenses (payment 2.3. for notary services, account opening etc)*  TOTAL 350 400 3 000  TOTAL payment for third party services  TOTAL payment for 1 550  TOTAL payment for                                                                                                                                                                                                                                                                                                                                                                                                                                                                                                                                                                                                                                                                                                                                                                                                                                                                                                                                                                                                                                                                                                                                                                                                                                                                                                                                                                                                                                                                                                                                                                                                                                                                                                                                                                                                                                                                                                                                                     | 2.2.                             |                                                                                                        |                                               | 350                       |          |           | of payment is                                        |  |  |  |
| TOTAL own costs  TOTAL payment for third party services  TOTAL payment for 10,000                                                                                                                                                                                                                                                                                                                                                                                                                                                                                                                                                                                                                                                                                                                                                                                                                                                                                                                                                                                                                                                                                                                                                                                                                                                                                                                                                                                                                                                                                                                                                                                                                                                                                                                                                                                                                                                                                                                                                                                                                                              | 2.3.                             | expenses (payment<br>for notary services,<br>account opening<br>etc)*                                  |                                               |                           | 400      |           | Bank and notary rates, government duty etc.          |  |  |  |
| TOTAL payment for third party services 1 550  TOTAL payment for 10 000                                                                                                                                                                                                                                                                                                                                                                                                                                                                                                                                                                                                                                                                                                                                                                                                                                                                                                                                                                                                                                                                                                                                                                                                                                                                                                                                                                                                                                                                                                                                                                                                                                                                                                                                                                                                                                                                                                                                                                                                                                                         |                                  |                                                                                                        |                                               | 350                       |          |           |                                                      |  |  |  |
| third party services TOTAL payment for                                                                                                                                                                                                                                                                                                                                                                                                                                                                                                                                                                                                                                                                                                                                                                                                                                                                                                                                                                                                                                                                                                                                                                                                                                                                                                                                                                                                                                                                                                                                                                                                                                                                                                                                                                                                                                                                                                                                                                                                                                                                                         |                                  |                                                                                                        |                                               | 3 850                     |          |           |                                                      |  |  |  |
| TOTAL payment for                                                                                                                                                                                                                                                                                                                                                                                                                                                                                                                                                                                                                                                                                                                                                                                                                                                                                                                                                                                                                                                                                                                                                                                                                                                                                                                                                                                                                                                                                                                                                                                                                                                                                                                                                                                                                                                                                                                                                                                                                                                                                                              |                                  |                                                                                                        | 1 550                                         |                           |          |           |                                                      |  |  |  |
|                                                                                                                                                                                                                                                                                                                                                                                                                                                                                                                                                                                                                                                                                                                                                                                                                                                                                                                                                                                                                                                                                                                                                                                                                                                                                                                                                                                                                                                                                                                                                                                                                                                                                                                                                                                                                                                                                                                                                                                                                                                                                                                                | TOTAL payment for RATUM services |                                                                                                        | 10 000                                        |                           |          |           |                                                      |  |  |  |
| TOTAL amount 15 400                                                                                                                                                                                                                                                                                                                                                                                                                                                                                                                                                                                                                                                                                                                                                                                                                                                                                                                                                                                                                                                                                                                                                                                                                                                                                                                                                                                                                                                                                                                                                                                                                                                                                                                                                                                                                                                                                                                                                                                                                                                                                                            |                                  |                                                                                                        | 15 400                                        |                           |          |           |                                                      |  |  |  |